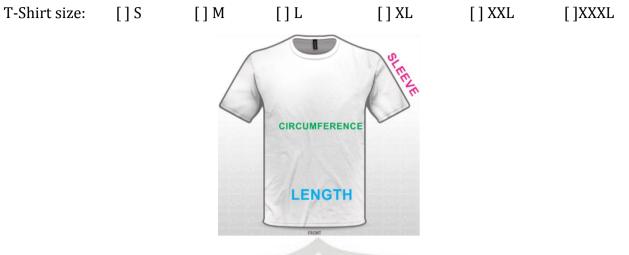

# **T-SHIRT DETAILS**

| SIZE | LENGTH | WAIST CIRCUMFERENCE | SLEEVE |
|------|--------|---------------------|--------|
| S    | 66 cm  | 90 cm               | 18 cm  |
| М    | 69 cm  | 96 cm               | 96 cm  |
| L    | 72 cm  | 102 cm              | 22 cm  |
| XL   | 75 cm  | 108 cm              | 24 cm  |
| XXL  | 77 cm  | 118 cm              | 25 cm  |
| XXXL | 80 cm  | 124 cm              | 27 cm  |